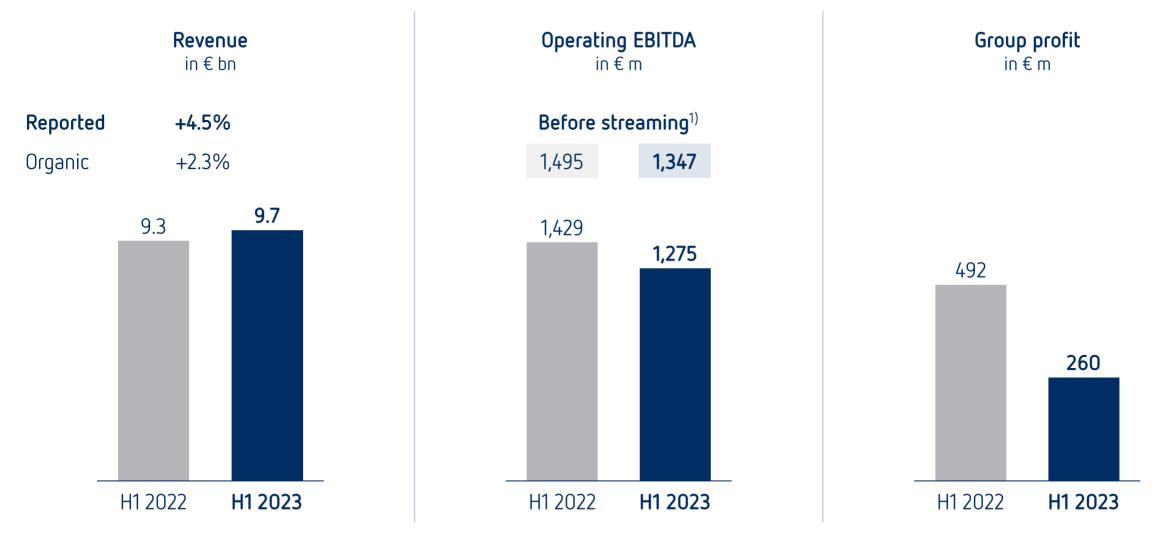

### Group key figures— **Revenue at record high of €9.7bn; EBITDA at €1.3bn; Group profit of €260m**

1) Start-up losses streaming platforms RTL Group (RTL+ DE, Videoland, RTL+ HU, Salto and Bedrock)

# H1 2023

- Revenues at record high of €9.7bn
- Op. EBITDA remains on high level with €1.3bn
- Progress along all strategic growth priorities