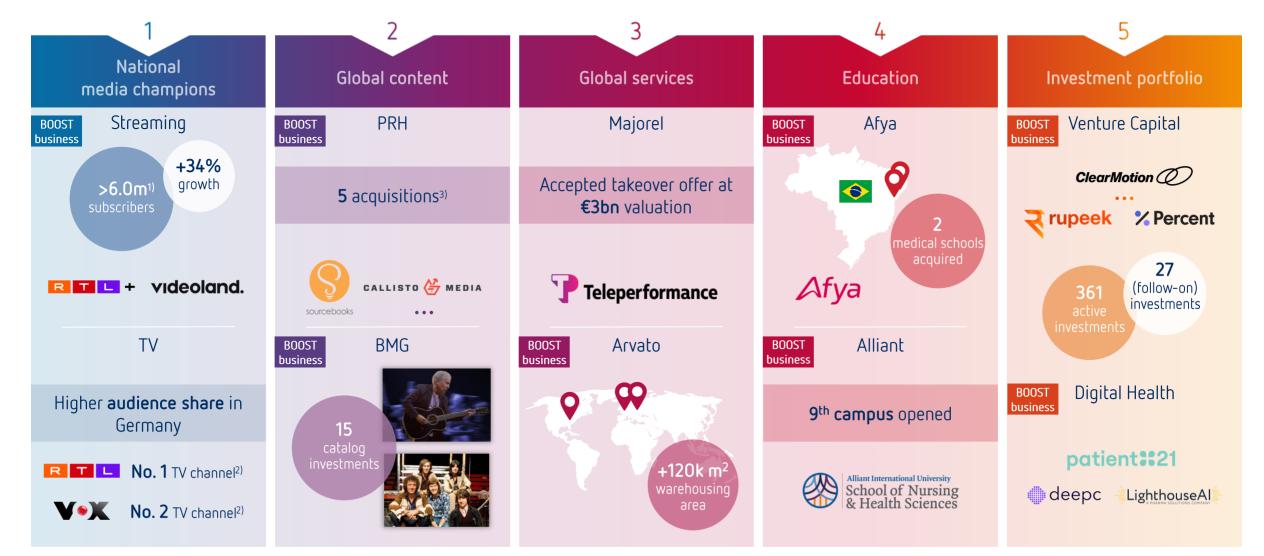

### Group strategy implementation – Significant progress along all priorities in H1 2023

1) Paying subscribers as of June 30, 2023 2) Regarding main commercial target group 3) Incl. share increases

5 August 30, 2023 · Interim report 2023