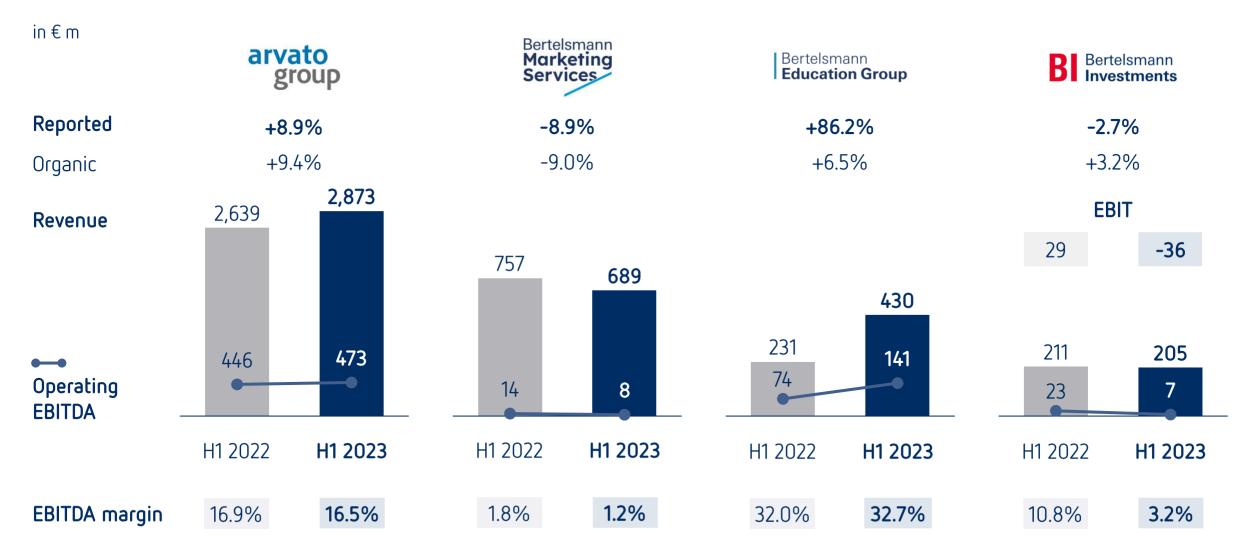

### Group key figures— **Revenue at record high of €9.7bn; EBITDA at €1.3bn; Group profit of €260m**



1) Start-up losses streaming platforms RTL Group (RTL+ DE, Videoland, RTL+ HU, Salto and Bedrock)

### Divisional key figures -Media businesses

in € m





-



1) Start-up losses streaming platforms RTL Group (RTL+ DE, Videoland, RTL+ HU, Salto and Bedrock)

### Divisional key figures – Services, education and investment businesses



### Group strategy implementation – Significant progress along all priorities in H1 2023



1) Paying subscribers as of June 30, 2023 2) Regarding main commercial target group 3) Incl. share increases

5 August 30, 2023 · Interim report 2023

#### BERTELSMANN

### Summary and outlook— Significant progress in Group strategy implementation; Op. EBITDA guidance unchanged

#### Key developments

# H1 2023

- Revenues at record high of €9.7bn
- Op. EBITDA remains on high level with €1.3bn
- Progress along all strategic growth priorities

#### Outlook full year

## 2023

- Moderate increase in revenues<sup>1)</sup>
- Stable Op. EBITDA<sup>1)</sup>
- Continued implementation of Boost strategy

1) Before potential impact from the planned sale of Majorel shares



BERTELSMANN