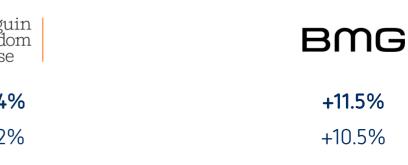

### Divisional key figures -Media businesses

in € m

-

1) Start-up losses streaming platforms RTL Group (RTL+ DE, Videoland, RTL+ HU, Salto and Bedrock)