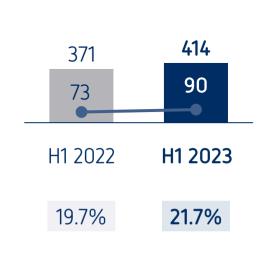

### Group key figures— **Revenue at record high of €9.7bn; EBITDA at €1.3bn; Group profit of €260m**

1) Start-up losses streaming platforms RTL Group (RTL+ DE, Videoland, RTL+ HU, Salto and Bedrock)