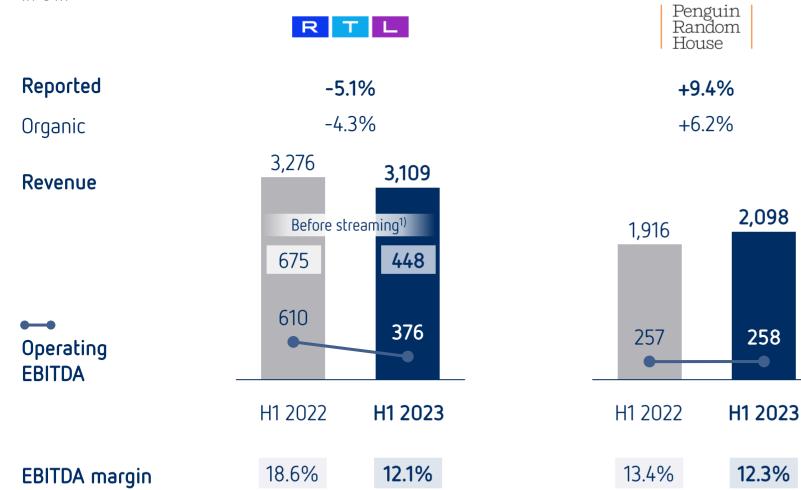

### Divisional key figures -Media businesses

in € m

-

1) Start-up losses streaming platforms RTL Group (RTL+ DE, Videoland, RTL+ HU, Salto and Bedrock)